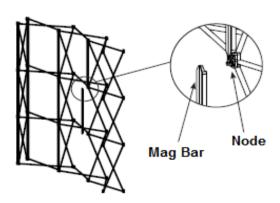

Step 1 - Unpack components

**Step 4 - Frame Securing**Connect the Magnetic Locking Arms

Step 2 - The Frame
Remove the Frame from the packaging

**Step 5 - Mag Bars**Connect the Magnetic Bars

Step 3 - Frame Opening

Lightly Pull the frame out to full size

Step 6 - Completed

Frame completed (without Graphics)
Now add your graphics
Now add your lights - that's it

3rd or 4th Light add over the graphic area

Step 7 - Wrap Around Graphics