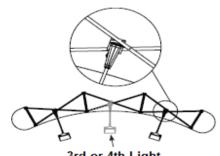

Step 1 - Unpack components

**Step 4 - Frame Securing**Connect the Magnetic Locking Arms

Step 2 - The Frame
Remove the Frame from the packaging

**Step 5 - Mag Bars**Connect the Magnetic Bars

Step 3 - Frame Opening

Lightly Pull the frame out to full size

Step 6 - Completed

Frame completed (without Graphics)
Now add your graphics
Now add your lights - that's it

3rd or 4th Light add over the graphic area

Step 7 - Wrap Around Graphics