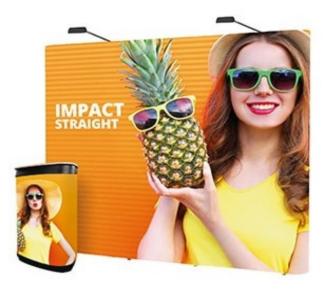

# Pop-up 'Curved' & 'Straight' Systems

All 6x Orders, also comes with, choice of 6x frames + Travel Case + Lights, and even Graphics, in fact everything you need 3x3, 3x4, and 3x5, , supplied with mag bars, hangers and kickers, and one roll of magnetic tape - H2225mm x W653mm

## If a Straight Pop-Up Display is ordered

Follow the below details regarding your own artwork design Once completed, call us for sending the artwork to us - 01244 470905

3x3

3x Frontal Panels at H2130mm x W653mm

3x4

4x Frontal Panels at H2130mm x W653mm

3x5

5x Frontal Panels at H2130mm x W653mm

**Travel Case** 

1x Wrap at L1725mm x H800mm