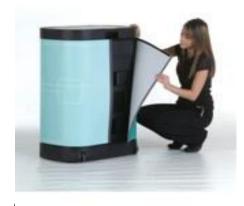

### Travel Case:

- 1. Travel case allow you to transport everything but, add a Graphic-Wrap
- 2. Adding a Graphic-Wrap, allows you to utilise the 'Travel Case' as a 'Meet-and-Greet-Stand'
- 3. As a 'Meet-and-Greet-Stand'