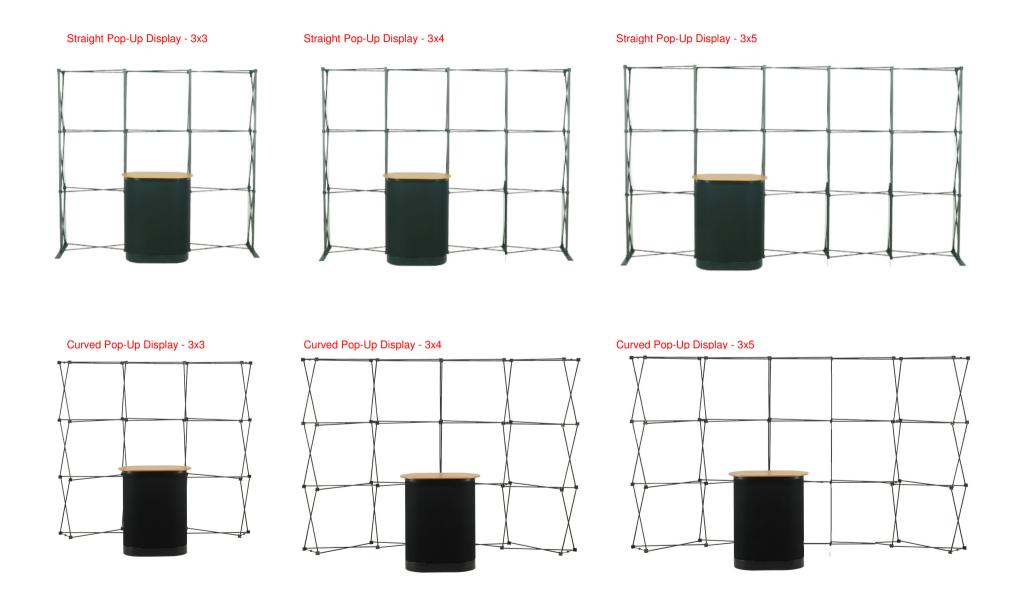

### Clients Artwork will be required:

The total height of the displays (all of them) is = H2225mm - and - each graphic has a width of = W653mm

3x3 Straight system utilises 3x Graphics, whilst the 3x3 Curved system utilises 4x graphics as the extra curve around the edge 3x4 Straight system utilises 4x Graphics, whilst the 3x3 Curved system utilises 6x graphics as the extra curve around the edge 3x5 Straight system utilises 5x Graphics, whilst the 3x3 Curved system utilises 7x graphics as the extra curve around the edge Also the travel case, has a clever graphic wraparound at = W1725mm x H800mm

### Artwork - Example 1:

If you order say - the 3x4 Pop-Up Straight System, that's 4x graphics + 1x Wrap Around Graphic = 5

# Artwork - Example 2:

If you order say - the 3x4 Pop-Up Curved System, that's 6x graphics (one-on-either-side) + 1x Wrap Around Graphic = 7