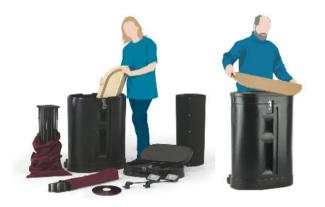

Step 1 - Unpack components

**Step 4 - Frame Securing**Connect the Magnetic Locking Arms

Step 2 - The Frame
Remove the Frame from the packaging

**Step 5 - Mag Bars**Connect the Magnetic Bars

Step 3 - Frame Opening

Lightly Pull the frame out to full size

Step 6 - Completed

Frame completed (without Graphics)
Now add your graphics
Now add your lights - that's it

3rd or 4th Light add over the graphic area

Step 7 - Wrap Around Graphics

### Travel Case:

- 1. Travel case allow you to transport everything but, add a Graphic-Wrap
- 2. Adding a Graphic-Wrap, allows you to utilise the 'Travel Case' as a 'Meet-and-Greet-Stand'
- 3. As a 'Meet-and-Greet-Stand'