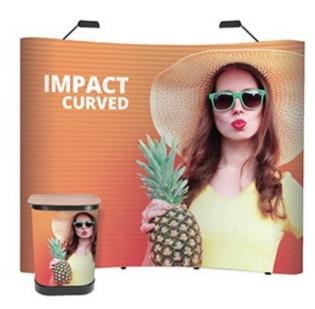

# Pop-up 'Curved' & 'Straight' Systems

All 6x Orders, also comes with, choice of 6x frames + Travel Case + Lights, and even Graphics, in fact everything you need 3x3, 3x4, and 3x5, , supplied with mag bars, hangers and kickers, and one roll of magnetic tape - H2225mm x W653mm

## If a Curved Pop-Up Display is ordered

Follow the below details regarding your own artwork design Once completed, call us for sending the artwork to us - 01244 470905

3x3

3x Frontal Panels at H2130mm x W653mm 2x D-End Panels at H2130mm x W653mm

3x4

4x Frontal Panels at H2130mm x W653mm 2x D-End Panels at H2130mm x W653mm

3x5

5x Frontal Panels at H2130mm x W653mm 2x D-End Panels at H2130mm x W653mm

**Travel Case** 

1x Wrap at L1725mm x H800mm

Finally