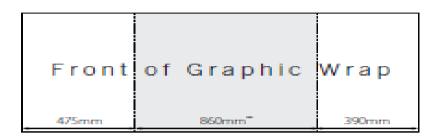

3x4

4x Frontal Panels at H2130mm x W653mm

3x5

5x Frontal Panels at H2130mm x W653mm

**Travel Case** 

1x Wrap at L1725mm x H800mm

3x4

4x Frontal Panels at H2130mm x W653mm 2x D-End Panels at H2130mm x W653mm

3x5

5x Frontal Panels at H2130mm x W653mm 2x D-End Panels at H2130mm x W653mm

**Travel Case** 

1x Wrap at L1725mm x H800mm

Finally