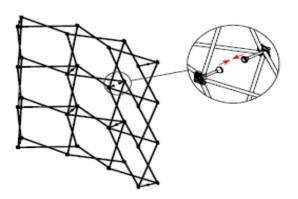

Step 1 - Unpack components

**Step 4 - Frame Securing**Connect the Magnetic Locking Arms

Step 2 - The Frame
Remove the Frame from the packaging

**Step 5 - Mag Bars**Connect the Magnetic Bars

Step 3 - Frame Opening

Lightly Pull the frame out to full size

Step 6 - Completed

Frame completed (without Graphics)
Now add your graphics
Now add your lights - that's it

3rd or 4th Light add over the graphic area

Step 7 - Wrap Around Graphics