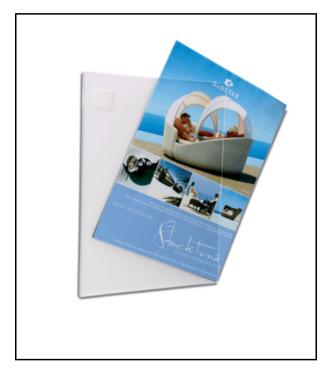

# Standard Print Browser Sleeves

1. Standard "Transparent" Clear Sleeves

- 2. Sleeves help protect your cherished documents / pictures
- 3. Sleeves help are a smart way to save and present your prints
- 4. Sleeves are made with Polypropylene which is 100% acid free.
- 5. Website Reference Number = **SC-SLEEVES**

Browser Sleeves - 6x Options A4 A3 A2 A1 20.5" x 29" 29" x 41"

Page 2 of 4 (Traditional Sleeves)