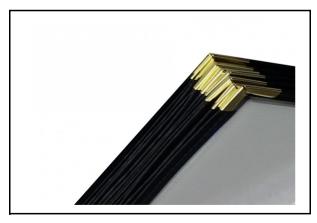

## Premium Browser Sleeves

- 1. Premium Browser Sleeves
- 2. Discreet Clear Sleeves with "Gold Corners" creating Flawless and elegant way to show Prints
- 3. Sleeves are made using Polypropylene which is 100% acid free
- 4. Sleeves come with "Black" or "White" Correx Panel inside
- 5. A0 sleeves comes without golden corners!
- 6. Website Reference Number = **PREM-SLEEVES**