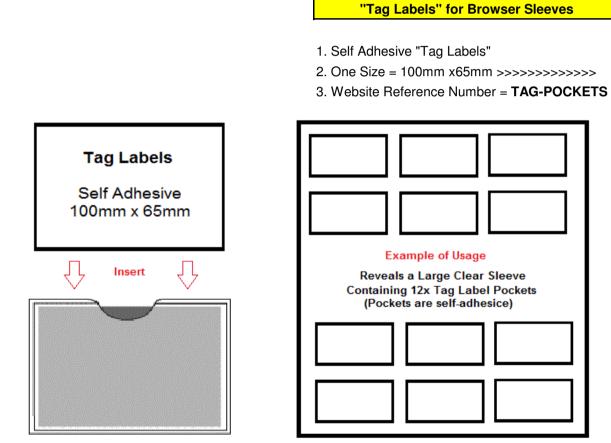

### <<< Example

1. Example reveals 3x across **However;** 

Size of sleeve, could allow for more

### <<< Once Attached:

- 1. Simply slide in your document
- 2. Simple and very effect solution!