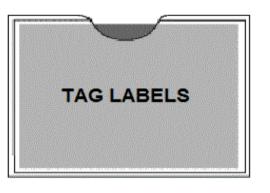

### <<< Once Attached:

- 1. Simply slide in your document
- 2. Simple and very effect solution!