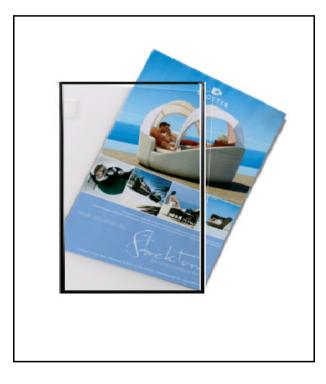

### <<< Example

1. Example reveals 3x across **However;** 

Size of sleeve, could allow for more

### <<< Once Attached:

- 1. Simply slide in your document
- 2. Simple and very effect solution!