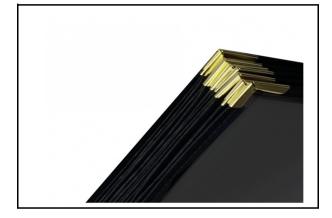

## Premium Browser Sleeves

- 1. Premium Browser Sleeves
- 2. Discreet Clear Sleeves with "Gold Corners" creating Flawless and elegant way to show Prints
- 3. Sleeves are made using Polypropylene which is 100% acid free
- 4. Sleeves come with "Black" or "White" Correx Panel inside
- 5. A0 sleeves comes without golden corners!
- 6. Website Reference Number = **PREM-SLEEVES**