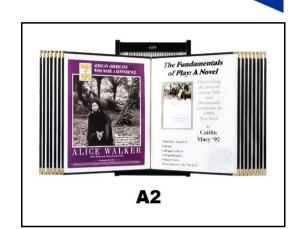

## **Wall Browser Poster Holders "Versions"**

Supplied: 4x Complete Order Versions = A0 + A1 + A2 + QUAD

Supplied: With 5x Sleeve Colour Choices + Gold or Silver Metal Corners

Wall Browser

**Instructions** 

# **Wall Browser Details - "Complete Order Versions"**

Supplied in = A0 + A1 + A2 + QUAD

Sleeve Colours = 5x Choices = Black + Claret + Cocoa + Marino + Pewter

Metal Protective Corners = 2x Choices = Gold + Silver