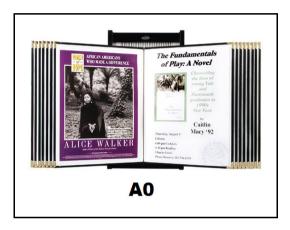

## **Wall Browser Poster Holders "Versions"**

Supplied: 4x Complete Order Versions = A0 + A1 + A2 + QUAD

Supplied: With 5x Sleeve Colour Choices + Gold or Silver Metal Corners

Wall Browser

**Instructions** 

# **Wall Browser Details - "Complete Order Versions"**

Supplied in = A0 + A1 + A2 + QUAD

Sleeve Colours = 5x Choices = Black + Claret + Cocoa + Marino + Pewter

Metal Protective Corners = 2x Choices = Gold + Silver