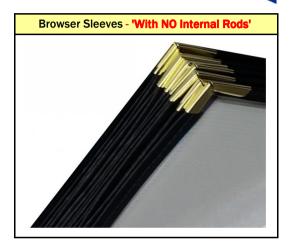

#### **Browser Sleeves - 'With NO Internal Rods"**

The 'NO' internal Rods version, allows for the end-client to protect their cherished posters, but, not allowing them to use as a Wall Poster Browser