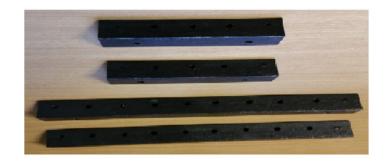

#### **Brackets**

#### Sleeve / Colours

**RAL9005** 

CLARET

**RAL 3003** 

COCOA RAL 8007

PEWTER RAL 7004

2x Brackets = 5 Hole + 10 Hole

5 Hole = W175mm

10 Hole = 350mm