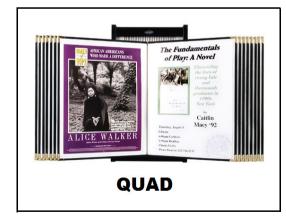

## **Wall Browser Poster Holders "Versions"**

Supplied: 4x Complete Order Versions = A0 + A1 + A2 + QUAD

Supplied: With 5x Sleeve Colour Choices + Gold or Silver Metal Corners

Wall Browser

**Instructions** 

# **Wall Browser Details - "Complete Order Versions"**

Supplied in = A0 + A1 + A2 + QUAD

Sleeve Colours = 5x Choices = Black + Claret + Cocoa + Marino + Pewter

Metal Protective Corners = 2x Choices = Gold + Silver