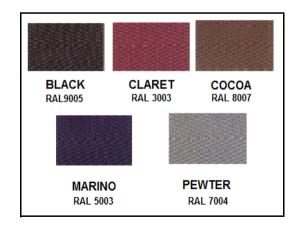

#### Sleeve / Colours

**RAL9005** 

CLARET

**RAL 3003** 

COCOA RAL 8007

PEWTER RAL 7004

2x Brackets = 5 Hole + 10 Hole

5 Hole = W175mm

#### **Colours:**

Both versions come in a choice of 5x binding colours + with Metal Silver or Gold protective corners