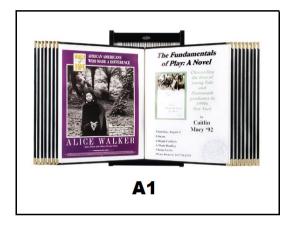

## **Wall Browser Poster Holders "Versions"**

Supplied: 4x Complete Order Versions = A0 + A1 + A2 + QUAD

Supplied: With 5x Sleeve Colour Choices + Gold or Silver Metal Corners

Wall Browser

**Instructions** 

# **Wall Browser Details - "Complete Order Versions"**

Supplied in = A0 + A1 + A2 + QUAD

Sleeve Colours = 5x Choices = Black + Claret + Cocoa + Marino + Pewter

Metal Protective Corners = 2x Choices = Gold + Silver