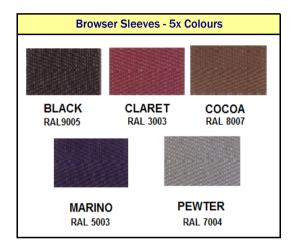

#### Sleeve / Colours

**RAL9005** 

CLARET

**RAL 3003** 

COCOA RAL 8007

PEWTER RAL 7004

2x Brackets = 5 Hole + 10 Hole

5 Hole = W175mm

#### **Colours:**

Both versions come in a choice of 5x binding colours + with Metal Silver or Gold protective corners