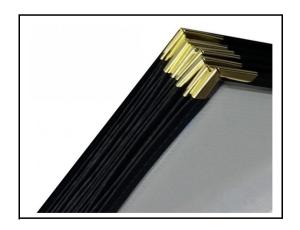

#### Sleeve / Colours

**RAL9005** 

CLARET

**RAL 3003** 

COCOA RAL 8007

PEWTER RAL 7004

2x Brackets = 5 Hole + 10 Hole

5 Hole = W175mm

#### **Colours:**

Both versions come in a choice of 5x binding colours + with Metal Silver or Gold protective corners