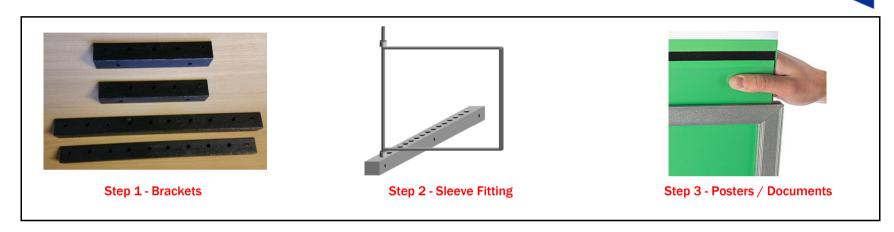

#### **Brackets**

#### Sleeve / Colours

**RAL9005** 

CLARET

**RAL 3003** 

COCOA RAL 8007

PEWTER RAL 7004

2x Brackets = 5 Hole + 10 Hole

5 Hole = W175mm

10 Hole = 350mm

### **Step 1 - Mounting the Displayer to your wall:**

- Action 1 Brackets are supplied in 2x Versions 5 + 10 Holes
- Action 2 = Starting with the bottom bracket using a spirit level and pencil mark the securing holes to the wall
- Action 3 = Remove bracket + Drill 2x Holes + Add 2x Raw Plugs + Attached the Wall Bracket
- Action 4 Introduce the 1st Sleeve and measure the required height for the top bracket Now repeat actions 2 + 3
- Action 5 Now add all your sleeves into the holes (step 2) that's it

# **Step 2 - Adding Posters within the sleeves:**

- Action 1 Each sleeve has a stitched PVC Cover on the front and rear this also has a card stiffener sandwiched between them
- Action 2 = Starting with 1st Sleeve Introduce the frontal poster to the front sleeve simply slide your poster into place
- Action 3 = Once you have completed action 2 Now repeat the same exercise for all remaining posters / sleeves