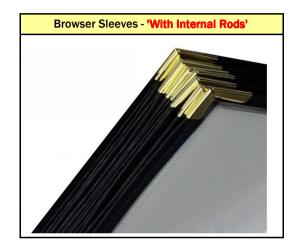

#### **Browser Sleeves - 'With Internal Rods"**

Internal rods allow the sleeves to be wall mounted, utilising wall brackets, thus creating a = "Wall Poster Flip Browser"